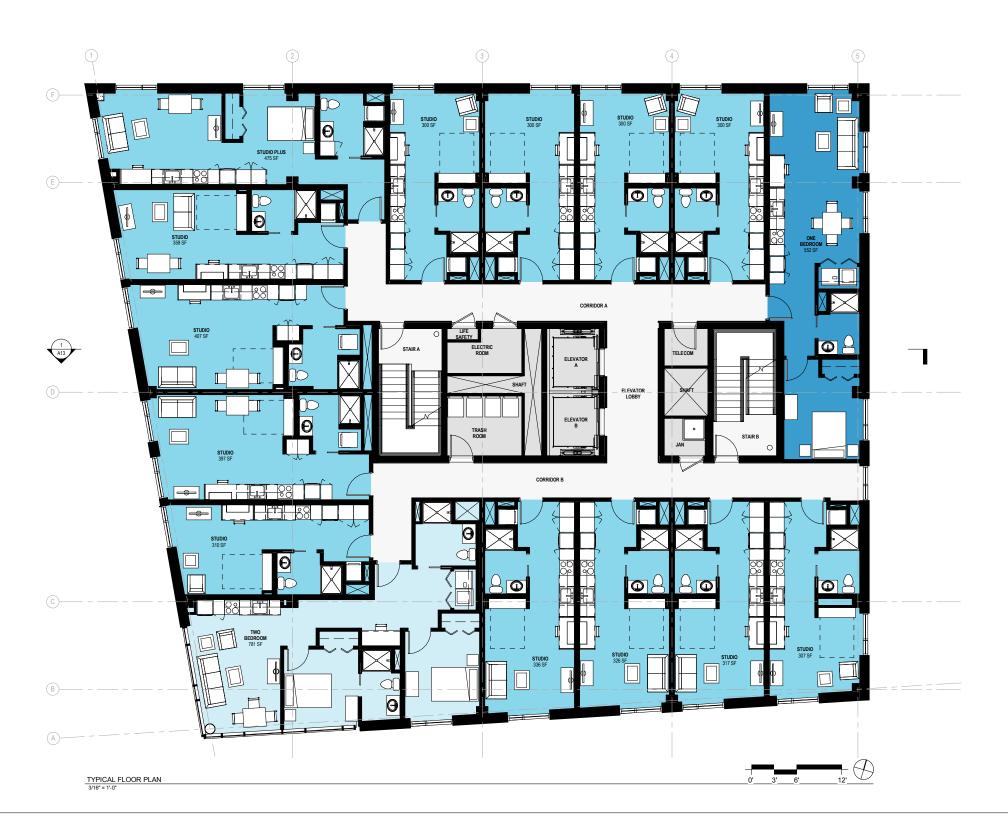

Basement Floor Plan

Ground Floor Plan

169 Canal Street, Providence RI 02903

169 Canal Street, Providence RI 02903

Roof Plan

Building Section 01/03/17

GROUND FLOOR PLAN

## **Canal Street Apartments**

169 Canal Street, Providence RI 02903