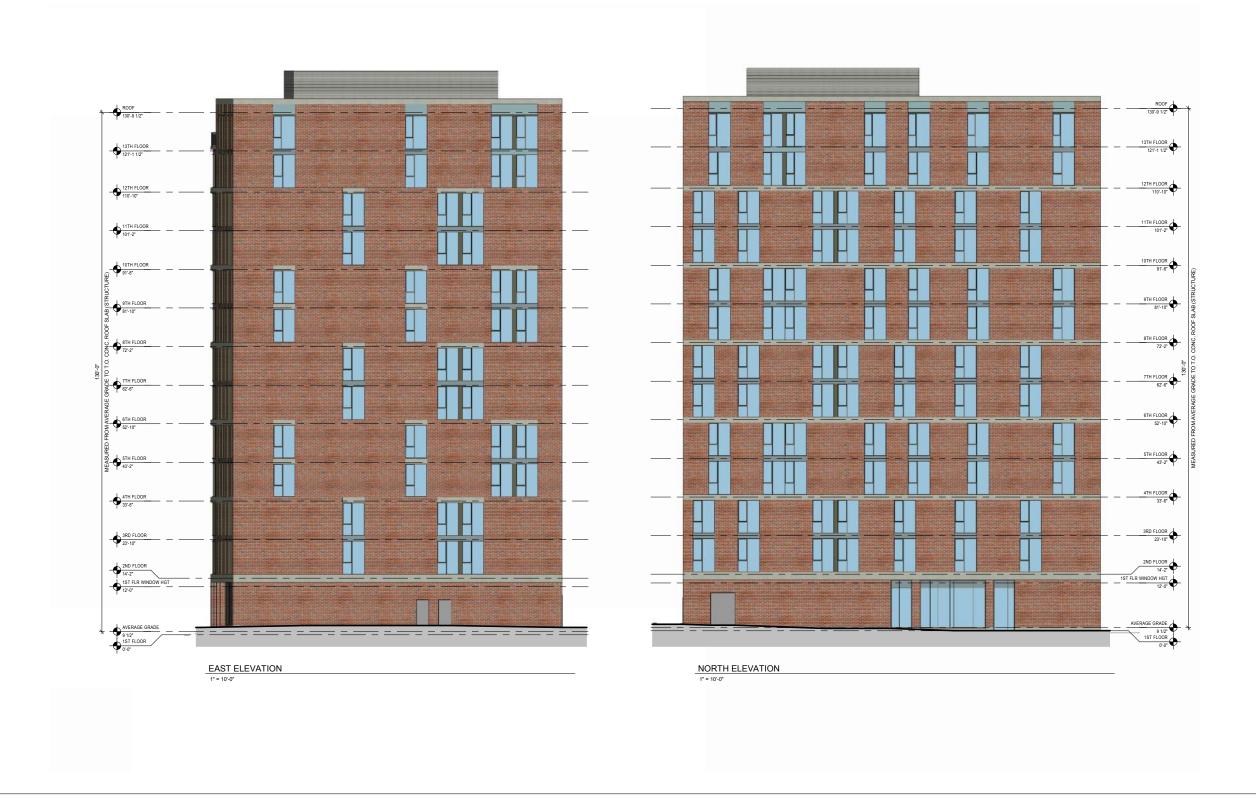

## **169 Canal Street Apartments**

1/3/2017

|                                        | All building facades shall provide areas of transparency equal to at least 70% of the wall area, between the height of one and 12 feet from the ground, of each building facade. This provision may be waived by the DDRC. |                                      | UPPER FLOORS  Upper story façade shall provide areas of transparency equal to at least 35% of the wall area of the story. This provision may be waived by the DDRC. |                                                                                     |                                       |                                       |                                        |                             |
|----------------------------------------|----------------------------------------------------------------------------------------------------------------------------------------------------------------------------------------------------------------------------|--------------------------------------|---------------------------------------------------------------------------------------------------------------------------------------------------------------------|-------------------------------------------------------------------------------------|---------------------------------------|---------------------------------------|----------------------------------------|-----------------------------|
|                                        |                                                                                                                                                                                                                            |                                      |                                                                                                                                                                     |                                                                                     |                                       |                                       |                                        |                             |
|                                        |                                                                                                                                                                                                                            |                                      | Floors 2,3,6,7,10,11                                                                                                                                                |                                                                                     | Floors 4,5,8,9,12,13                  |                                       | Floor 13                               |                             |
|                                        | Required                                                                                                                                                                                                                   | Proposed                             | Required                                                                                                                                                            | Proposed                                                                            | Required                              | Proposed                              | Required                               | Proposed                    |
| WEST ELEVATION                         | 70%                                                                                                                                                                                                                        | 77%                                  | 35%                                                                                                                                                                 | 43%                                                                                 | 35%                                   | 43%                                   | 35%                                    | 40%                         |
| (Canal Street)                         |                                                                                                                                                                                                                            |                                      |                                                                                                                                                                     |                                                                                     |                                       |                                       |                                        |                             |
| Total Area (SF)                        |                                                                                                                                                                                                                            | 1,070                                |                                                                                                                                                                     | 862                                                                                 |                                       | 862                                   |                                        | 862                         |
| (SF)                                   |                                                                                                                                                                                                                            | 823                                  |                                                                                                                                                                     | 367                                                                                 |                                       | 367                                   |                                        | 346                         |
| NORTH ELEVATION                        | 70%                                                                                                                                                                                                                        | 22%                                  | 35%                                                                                                                                                                 | 29%                                                                                 | 35%                                   | 29%                                   | 35%                                    | 29%                         |
| (Throop Alley)                         |                                                                                                                                                                                                                            |                                      |                                                                                                                                                                     |                                                                                     |                                       |                                       |                                        |                             |
| Total Area (SF)                        |                                                                                                                                                                                                                            | 1,254                                |                                                                                                                                                                     | 1,010                                                                               |                                       | 1,010                                 |                                        | 1,010                       |
| (SF)                                   |                                                                                                                                                                                                                            | 272                                  |                                                                                                                                                                     | 294                                                                                 |                                       | 294                                   |                                        | 294                         |
| EAST ELEVATION                         | NA                                                                                                                                                                                                                         | 0%                                   | NA                                                                                                                                                                  | 16%                                                                                 | NA                                    | 21%                                   | NA                                     | 21%                         |
| (At Property Line)                     |                                                                                                                                                                                                                            |                                      |                                                                                                                                                                     |                                                                                     |                                       |                                       |                                        |                             |
| Total Area (SF)                        |                                                                                                                                                                                                                            | 0                                    |                                                                                                                                                                     | 795                                                                                 |                                       | 795                                   |                                        | 795                         |
| (SF)                                   |                                                                                                                                                                                                                            | 0                                    |                                                                                                                                                                     | 126                                                                                 |                                       | 168                                   |                                        | 168                         |
| SOUTH ELEVATION<br>(Elizabeth Street)  | 70%                                                                                                                                                                                                                        | 77%                                  | 35%                                                                                                                                                                 | 40%                                                                                 | 35%                                   | 58%                                   | 35%                                    | 24%                         |
| Total Area (SF)                        |                                                                                                                                                                                                                            | 1,079                                |                                                                                                                                                                     | 869                                                                                 |                                       | 869                                   |                                        | 869                         |
| (SF)                                   |                                                                                                                                                                                                                            | 830                                  |                                                                                                                                                                     | 351                                                                                 |                                       | 508                                   |                                        | 210                         |
| Canal, Elizabeth and<br>Throop Streets | below the seve<br>building. The D                                                                                                                                                                                          | enth story. The re<br>DDRC may grant | ecess line should<br>a waiver to allo                                                                                                                               | r six stories shall<br>d relate to the fo<br>w a building in e<br>ighboring buildin | rm of any build<br>excess of six stor | ings adjacent to<br>ies not to have a | or across the sti<br>recess line if it | reet from the is determined |

Highlighted values require DDRC Ground Floor Tansparency Waiver Highlighted values require DDRC Upper Story Tansparency Waiver Highlighted item requires DDRC Recess Line Waiver