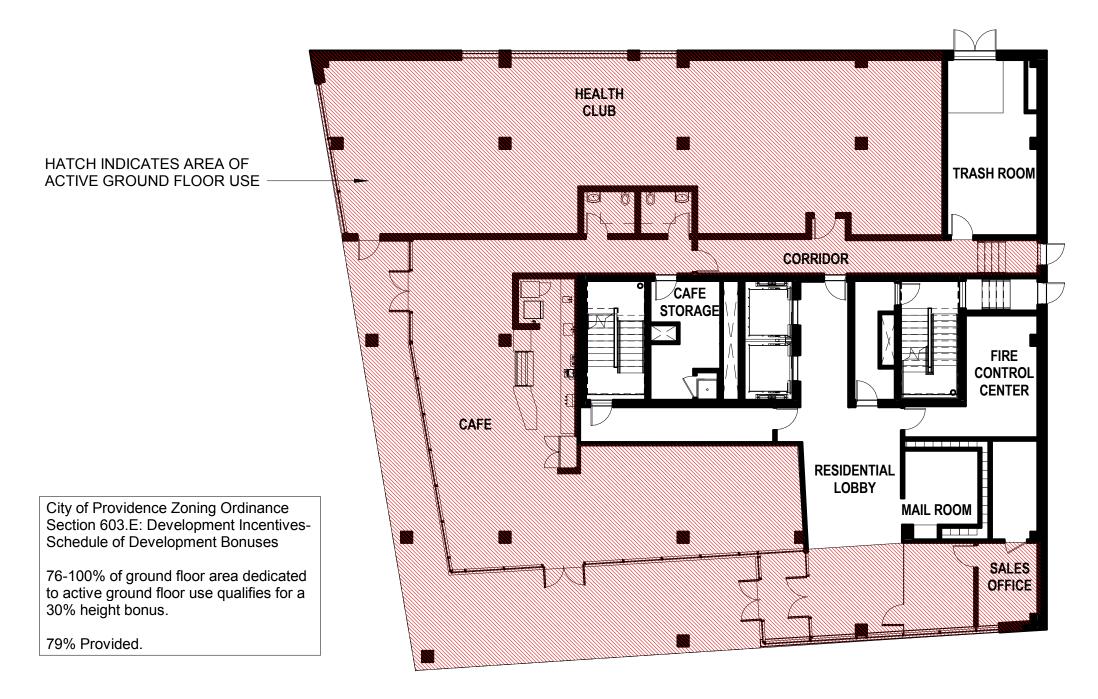

Basement Floor Plan

Ground Floor Plan

169 Canal Street, Providence RI 02903

169 Canal Street, Providence RI 02903

Roof Plan

Building Section 01/03/17

GROUND FLOOR PLAN