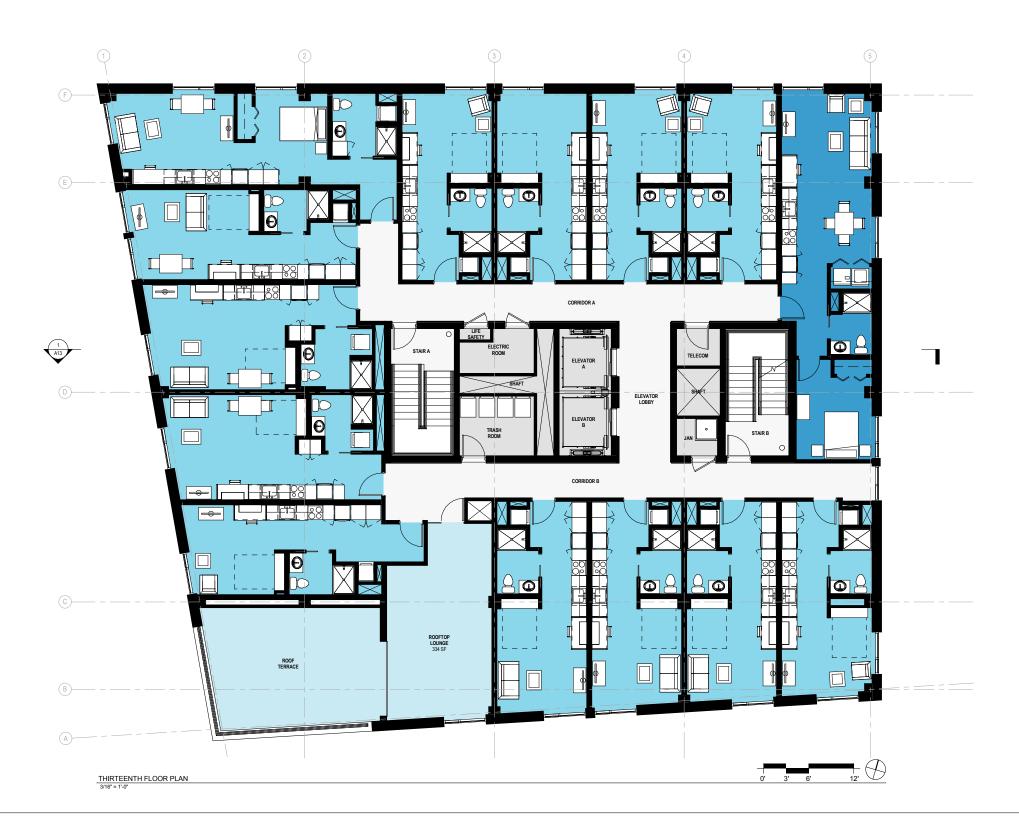

Basement Floor Plan

Ground Floor Plan

169 Canal Street, Providence RI 02903

169 Canal Street, Providence RI 02903

Roof Plan

Building Section 01/03/17

GROUND FLOOR PLAN