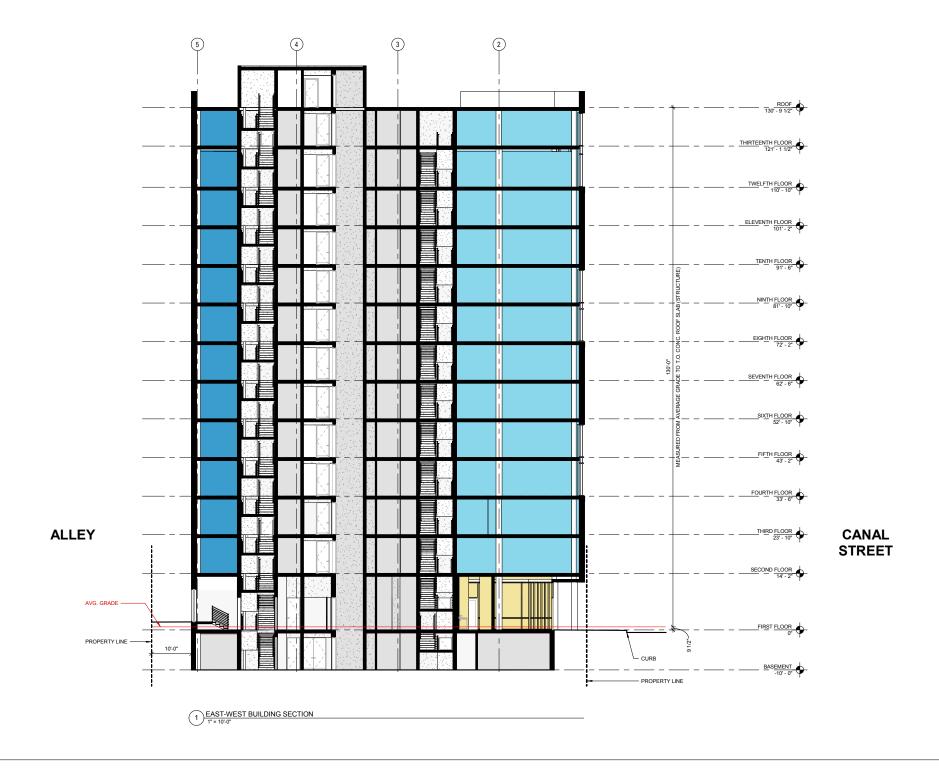

Basement Floor Plan

Ground Floor Plan

169 Canal Street, Providence RI 02903

169 Canal Street, Providence RI 02903

Roof Plan

Building Section 01/03/17

GROUND FLOOR PLAN

## **169 Canal Street Apartments**

1/3/2017

|                                        | All building facades shall provide areas of transparency equal to at least 70% of the wall area, between the height of one and 12 feet from the ground, of each building facade. This provision may be waived by the DDRC. |                                      | UPPER FLOORS  Upper story façade shall provide areas of transparency equal to at least 35% of the wall area of the story. This provision may be waived by the DDRC. |                                                                                     |                                       |                                       |                                        |                             |
|----------------------------------------|----------------------------------------------------------------------------------------------------------------------------------------------------------------------------------------------------------------------------|--------------------------------------|---------------------------------------------------------------------------------------------------------------------------------------------------------------------|-------------------------------------------------------------------------------------|---------------------------------------|---------------------------------------|----------------------------------------|-----------------------------|
|                                        |                                                                                                                                                                                                                            |                                      |                                                                                                                                                                     |                                                                                     |                                       |                                       |                                        |                             |
|                                        |                                                                                                                                                                                                                            |                                      | Floors 2,3,6,7,10,11                                                                                                                                                |                                                                                     | Floors 4,5,8,9,12,13                  |                                       | Floor 13                               |                             |
|                                        | Required                                                                                                                                                                                                                   | Proposed                             | Required                                                                                                                                                            | Proposed                                                                            | Required                              | Proposed                              | Required                               | Proposed                    |
| WEST ELEVATION                         | 70%                                                                                                                                                                                                                        | 77%                                  | 35%                                                                                                                                                                 | 43%                                                                                 | 35%                                   | 43%                                   | 35%                                    | 40%                         |
| (Canal Street)                         |                                                                                                                                                                                                                            |                                      |                                                                                                                                                                     |                                                                                     |                                       |                                       |                                        |                             |
| Total Area (SF)                        |                                                                                                                                                                                                                            | 1,070                                |                                                                                                                                                                     | 862                                                                                 |                                       | 862                                   |                                        | 862                         |
| (SF)                                   |                                                                                                                                                                                                                            | 823                                  |                                                                                                                                                                     | 367                                                                                 |                                       | 367                                   |                                        | 346                         |
| NORTH ELEVATION                        | 70%                                                                                                                                                                                                                        | 22%                                  | 35%                                                                                                                                                                 | 29%                                                                                 | 35%                                   | 29%                                   | 35%                                    | 29%                         |
| (Throop Alley)                         |                                                                                                                                                                                                                            |                                      |                                                                                                                                                                     |                                                                                     |                                       |                                       |                                        |                             |
| Total Area (SF)                        |                                                                                                                                                                                                                            | 1,254                                |                                                                                                                                                                     | 1,010                                                                               |                                       | 1,010                                 |                                        | 1,010                       |
| (SF)                                   |                                                                                                                                                                                                                            | 272                                  |                                                                                                                                                                     | 294                                                                                 |                                       | 294                                   |                                        | 294                         |
| EAST ELEVATION                         | NA                                                                                                                                                                                                                         | 0%                                   | NA                                                                                                                                                                  | 16%                                                                                 | NA                                    | 21%                                   | NA                                     | 21%                         |
| (At Property Line)                     |                                                                                                                                                                                                                            |                                      |                                                                                                                                                                     |                                                                                     |                                       |                                       |                                        |                             |
| Total Area (SF)                        |                                                                                                                                                                                                                            | 0                                    |                                                                                                                                                                     | 795                                                                                 |                                       | 795                                   |                                        | 795                         |
| (SF)                                   |                                                                                                                                                                                                                            | 0                                    |                                                                                                                                                                     | 126                                                                                 |                                       | 168                                   |                                        | 168                         |
| SOUTH ELEVATION<br>(Elizabeth Street)  | 70%                                                                                                                                                                                                                        | 77%                                  | 35%                                                                                                                                                                 | 40%                                                                                 | 35%                                   | 58%                                   | 35%                                    | 24%                         |
| Total Area (SF)                        |                                                                                                                                                                                                                            | 1,079                                |                                                                                                                                                                     | 869                                                                                 |                                       | 869                                   |                                        | 869                         |
| (SF)                                   |                                                                                                                                                                                                                            | 830                                  |                                                                                                                                                                     | 351                                                                                 |                                       | 508                                   |                                        | 210                         |
| Canal, Elizabeth and<br>Throop Streets | below the seve<br>building. The D                                                                                                                                                                                          | enth story. The re<br>DDRC may grant | ecess line should<br>a waiver to allo                                                                                                                               | r six stories shall<br>d relate to the fo<br>w a building in e<br>ighboring buildin | rm of any build<br>excess of six stor | ings adjacent to<br>ies not to have a | or across the sti<br>recess line if it | reet from the is determined |