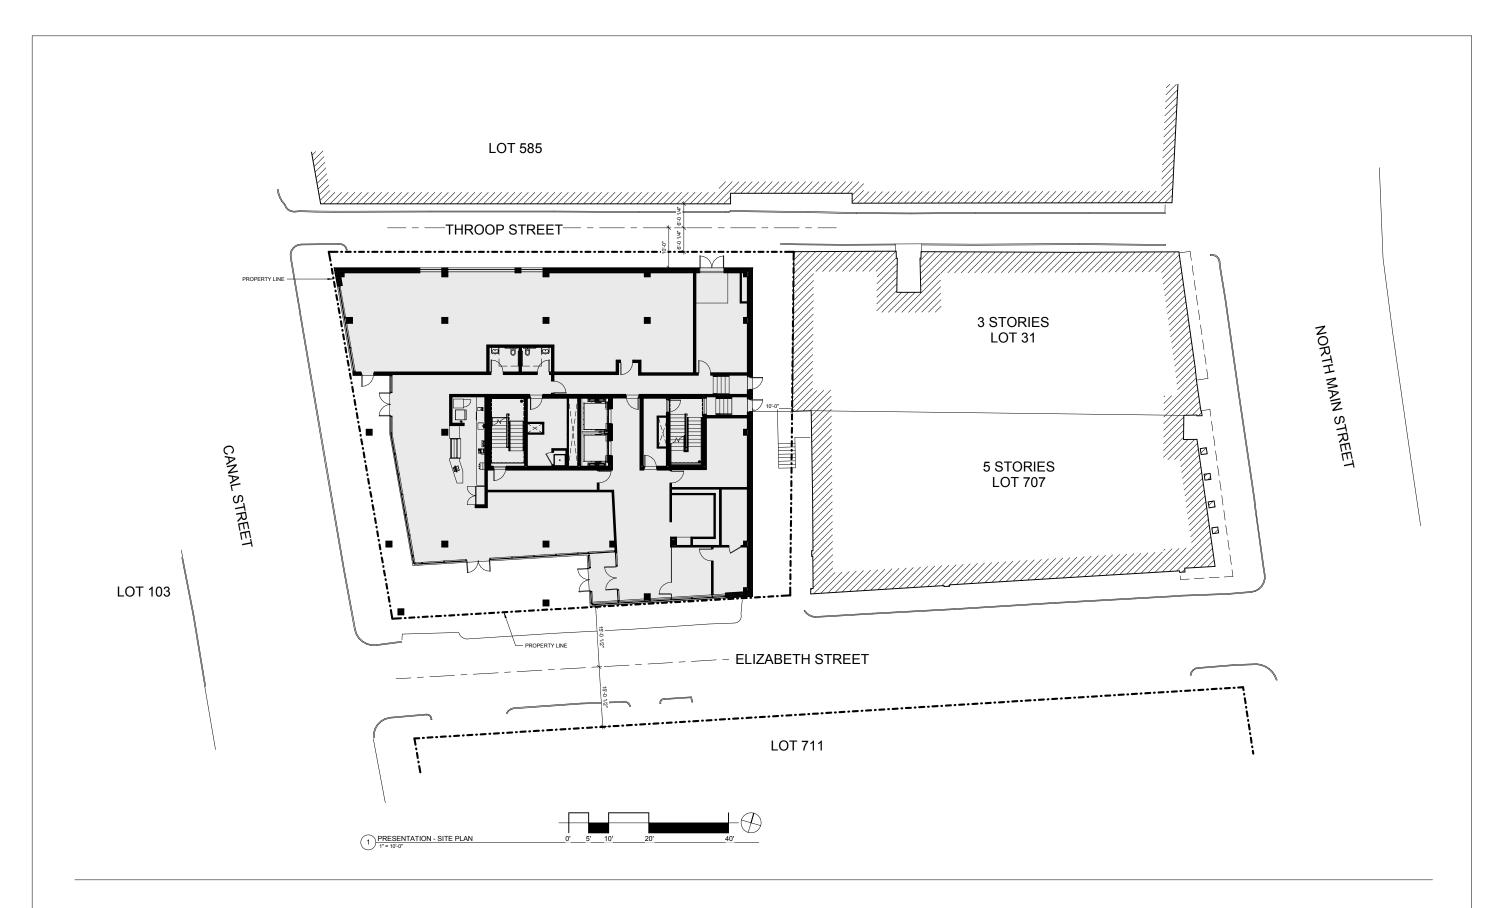

## DDRC DEVELOPMENT INCENTIVE AND WAIVER SUBMISSION

AERIAL VIEW FROM THE SOUTH

AERIAL VIEW FROM THE SOUTH

VIEW FROM THE NORTH

VIEW FROM THE SOUTH EAST

169 Canal Street, Providence RI 02903 Site Plan
1/3/2017

Basement Floor Plan

Ground Floor Plan

169 Canal Street, Providence RI 02903

169 Canal Street, Providence RI 02903

Roof Plan

Building Section 01/03/17

GROUND FLOOR PLAN