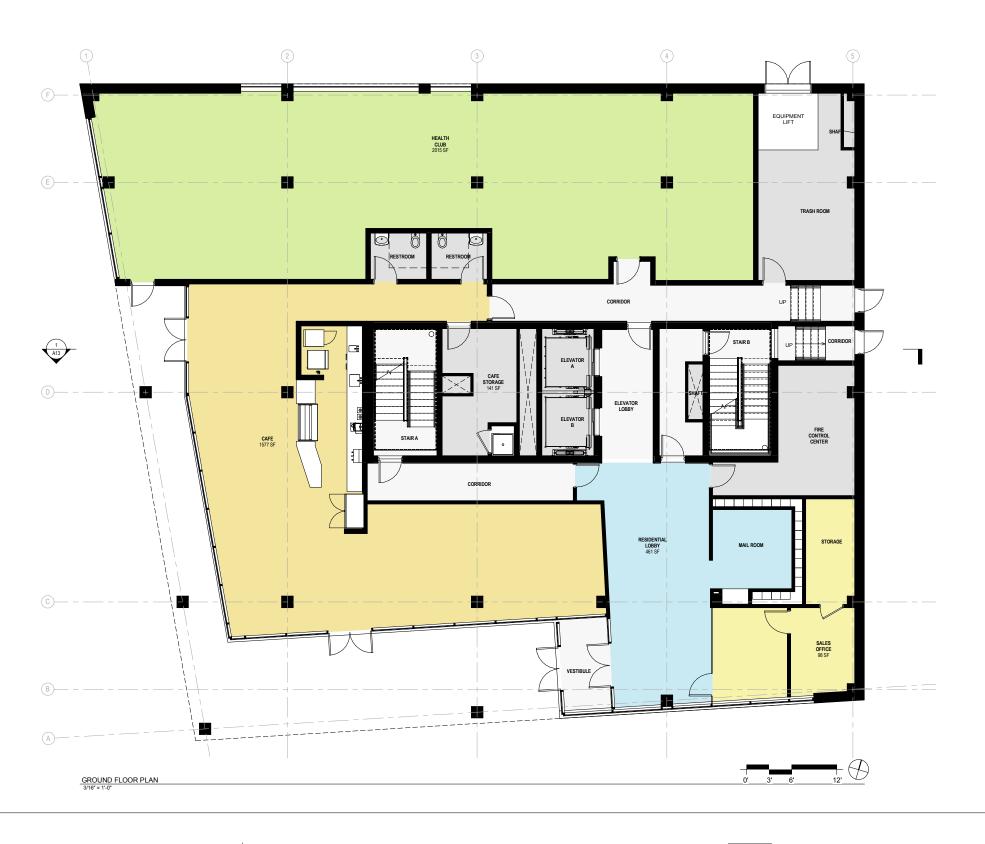

Basement Floor Plan

Ground Floor Plan

169 Canal Street, Providence RI 02903

169 Canal Street, Providence RI 02903

Roof Plan

Building Section 01/03/17

GROUND FLOOR PLAN