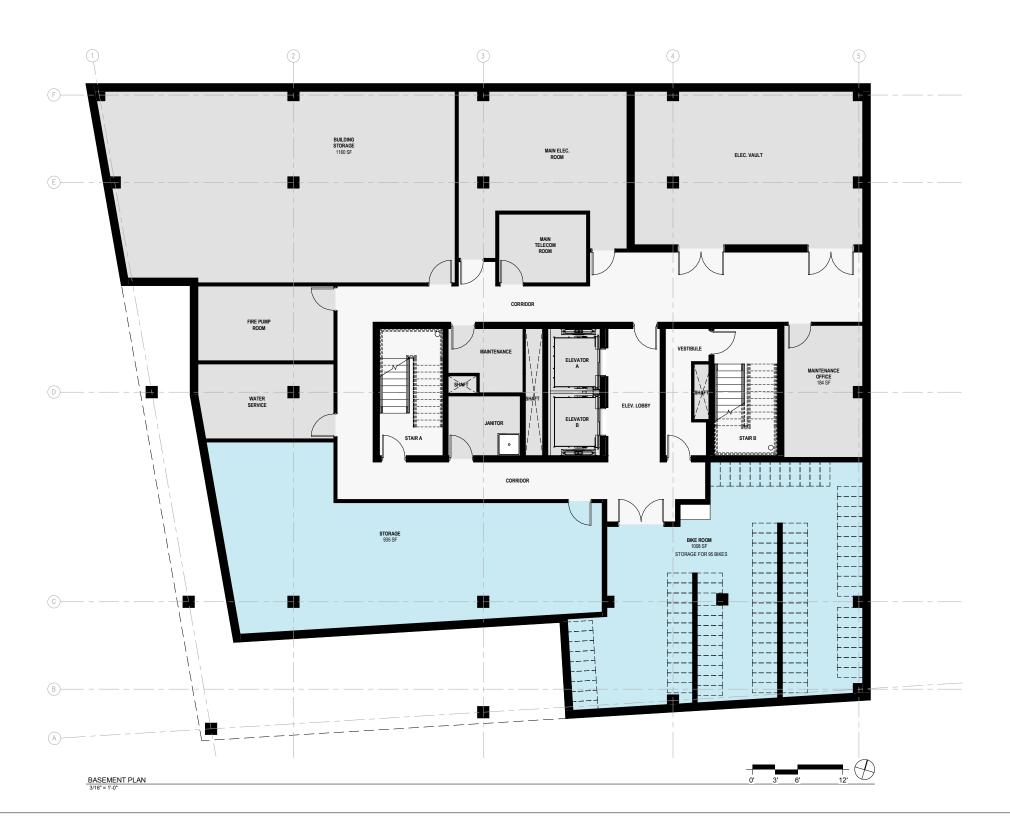

Basement Floor Plan

Ground Floor Plan

169 Canal Street, Providence RI 02903

169 Canal Street, Providence RI 02903

Roof Plan

Building Section 01/03/17

GROUND FLOOR PLAN