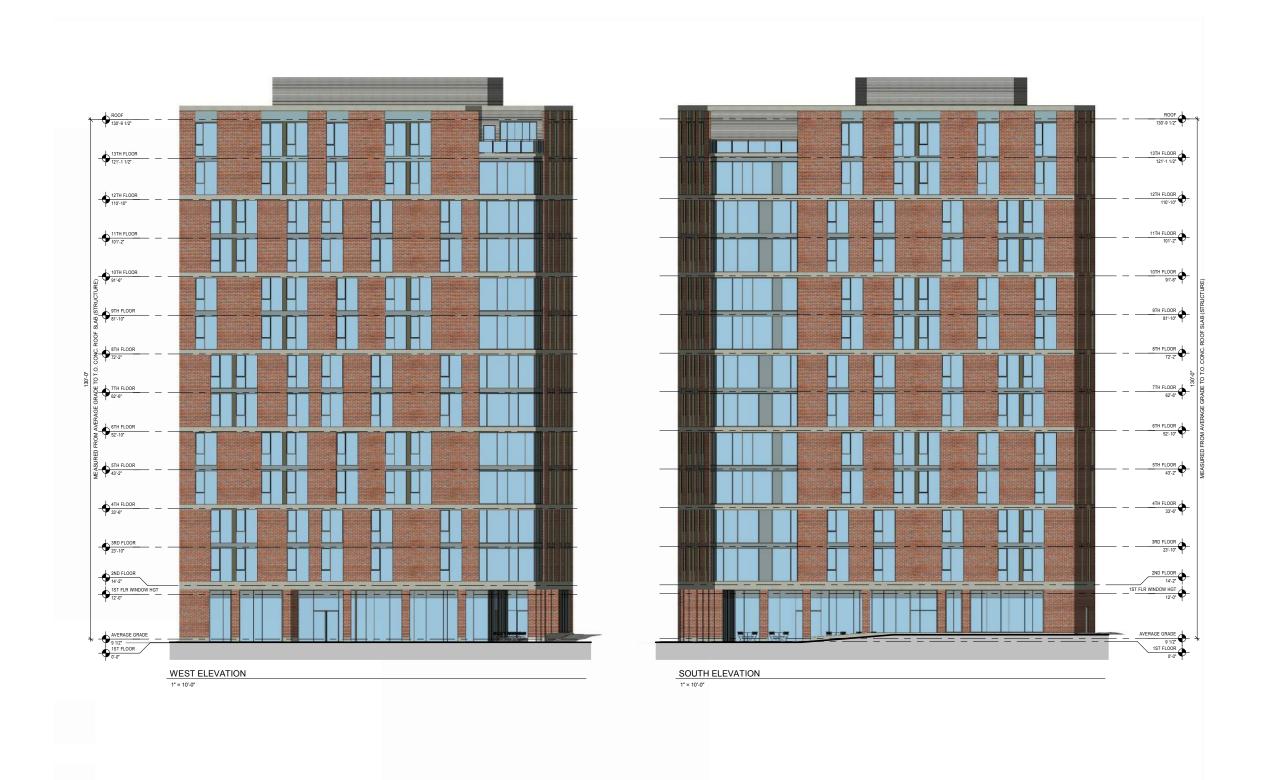

## **169 Canal Street Apartments**

1/3/2017

|                                        | All building facades shall provide areas of transparency equal to at least 70% of the wall area, between the height of one and 12 feet from the ground, of each building facade. This provision may be waived by the DDRC. |                                      | UPPER FLOORS  Upper story façade shall provide areas of transparency equal to at least 35% of the wall area of the story. This provision may be waived by the DDRC. |                                                                                     |                                       |                                       |                                        |                             |
|----------------------------------------|----------------------------------------------------------------------------------------------------------------------------------------------------------------------------------------------------------------------------|--------------------------------------|---------------------------------------------------------------------------------------------------------------------------------------------------------------------|-------------------------------------------------------------------------------------|---------------------------------------|---------------------------------------|----------------------------------------|-----------------------------|
|                                        |                                                                                                                                                                                                                            |                                      |                                                                                                                                                                     |                                                                                     |                                       |                                       |                                        |                             |
|                                        |                                                                                                                                                                                                                            |                                      | Floors 2,3,6,7,10,11                                                                                                                                                |                                                                                     | Floors 4,5,8,9,12,13                  |                                       | Floor 13                               |                             |
|                                        | Required                                                                                                                                                                                                                   | Proposed                             | Required                                                                                                                                                            | Proposed                                                                            | Required                              | Proposed                              | Required                               | Proposed                    |
| WEST ELEVATION                         | 70%                                                                                                                                                                                                                        | 77%                                  | 35%                                                                                                                                                                 | 43%                                                                                 | 35%                                   | 43%                                   | 35%                                    | 40%                         |
| (Canal Street)                         |                                                                                                                                                                                                                            |                                      |                                                                                                                                                                     |                                                                                     |                                       |                                       |                                        |                             |
| Total Area (SF)                        |                                                                                                                                                                                                                            | 1,070                                |                                                                                                                                                                     | 862                                                                                 |                                       | 862                                   |                                        | 862                         |
| (SF)                                   |                                                                                                                                                                                                                            | 823                                  |                                                                                                                                                                     | 367                                                                                 |                                       | 367                                   |                                        | 346                         |
| NORTH ELEVATION                        | 70%                                                                                                                                                                                                                        | 22%                                  | 35%                                                                                                                                                                 | 29%                                                                                 | 35%                                   | 29%                                   | 35%                                    | 29%                         |
| (Throop Alley)                         |                                                                                                                                                                                                                            |                                      |                                                                                                                                                                     |                                                                                     |                                       |                                       |                                        |                             |
| Total Area (SF)                        |                                                                                                                                                                                                                            | 1,254                                |                                                                                                                                                                     | 1,010                                                                               |                                       | 1,010                                 |                                        | 1,010                       |
| (SF)                                   |                                                                                                                                                                                                                            | 272                                  |                                                                                                                                                                     | 294                                                                                 |                                       | 294                                   |                                        | 294                         |
| EAST ELEVATION                         | NA                                                                                                                                                                                                                         | 0%                                   | NA                                                                                                                                                                  | 16%                                                                                 | NA                                    | 21%                                   | NA                                     | 21%                         |
| (At Property Line)                     |                                                                                                                                                                                                                            |                                      |                                                                                                                                                                     |                                                                                     |                                       |                                       |                                        |                             |
| Total Area (SF)                        |                                                                                                                                                                                                                            | 0                                    |                                                                                                                                                                     | 795                                                                                 |                                       | 795                                   |                                        | 795                         |
| (SF)                                   |                                                                                                                                                                                                                            | 0                                    |                                                                                                                                                                     | 126                                                                                 |                                       | 168                                   |                                        | 168                         |
| SOUTH ELEVATION<br>(Elizabeth Street)  | 70%                                                                                                                                                                                                                        | 77%                                  | 35%                                                                                                                                                                 | 40%                                                                                 | 35%                                   | 58%                                   | 35%                                    | 24%                         |
| Total Area (SF)                        |                                                                                                                                                                                                                            | 1,079                                |                                                                                                                                                                     | 869                                                                                 |                                       | 869                                   |                                        | 869                         |
| (SF)                                   |                                                                                                                                                                                                                            | 830                                  |                                                                                                                                                                     | 351                                                                                 |                                       | 508                                   |                                        | 210                         |
| Canal, Elizabeth and<br>Throop Streets | below the seve<br>building. The D                                                                                                                                                                                          | enth story. The re<br>DDRC may grant | ecess line should<br>a waiver to allo                                                                                                                               | r six stories shall<br>d relate to the fo<br>w a building in e<br>ighboring buildin | rm of any build<br>excess of six stor | ings adjacent to<br>ies not to have a | or across the sti<br>recess line if it | reet from the is determined |

Highlighted values require DDRC Ground Floor Tansparency Waiver Highlighted values require DDRC Upper Story Tansparency Waiver Highlighted item requires DDRC Recess Line Waiver