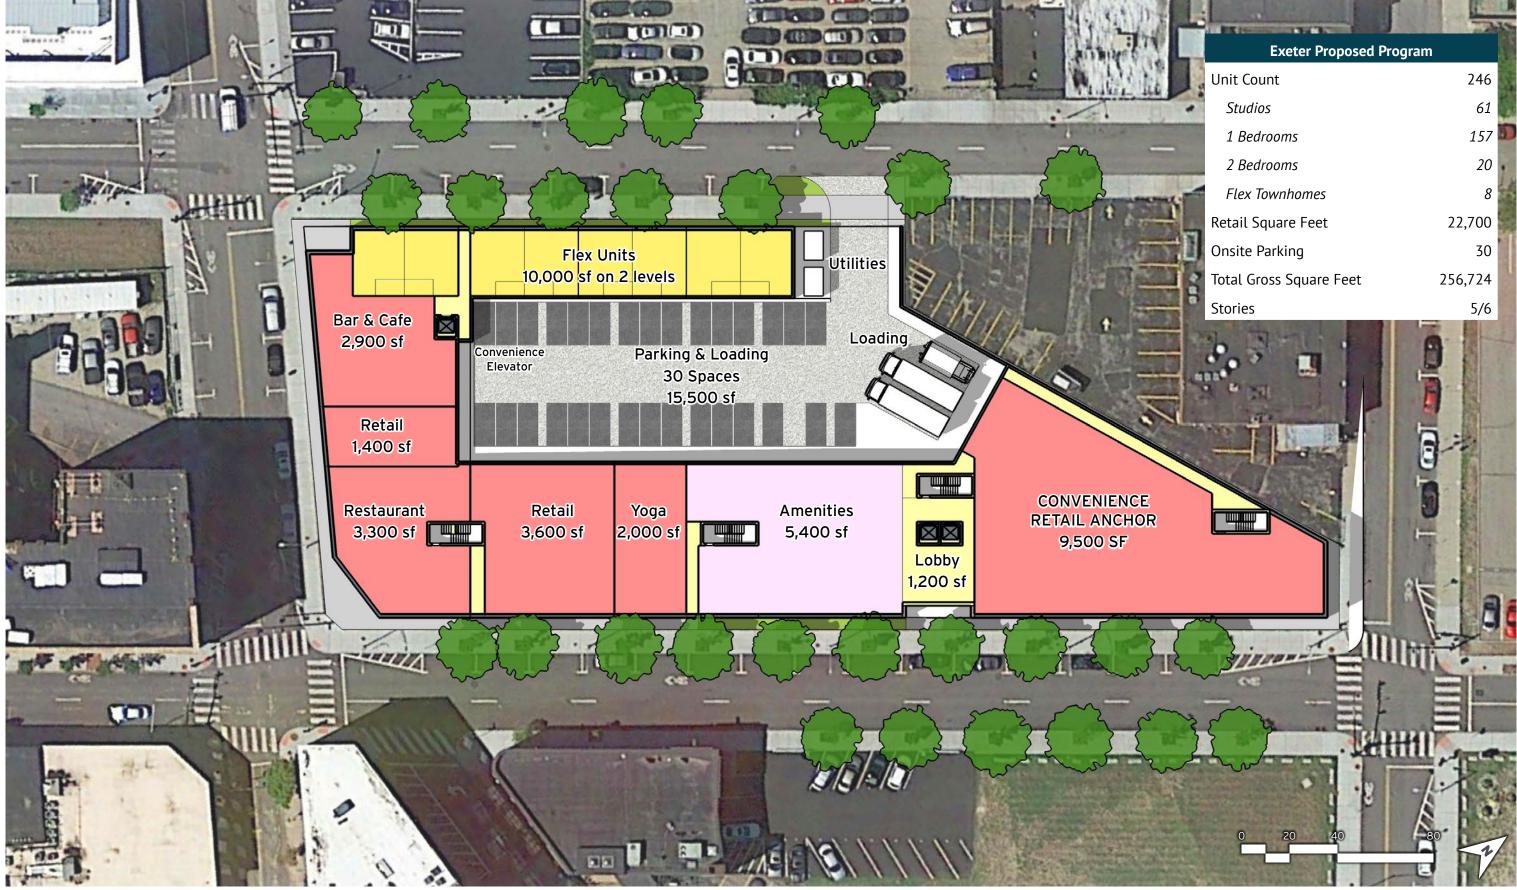

### GROUND LEVEL FLOOR PLAN

|    | La company of the                                                                                                                                                                                                                                                                                                                                                                                                                                                                                                                                                                                                                                                                                                                                                                                                                                                                                                                                                                                                                                                                                                                                                                                                                                                                                                                                                                                                                                                                                                                                                                                                                                                                                                                                                                                                                                                                                                                                                                                                                                                                                                             | 1       | 1.5    |
|----|-------------------------------------------------------------------------------------------------------------------------------------------------------------------------------------------------------------------------------------------------------------------------------------------------------------------------------------------------------------------------------------------------------------------------------------------------------------------------------------------------------------------------------------------------------------------------------------------------------------------------------------------------------------------------------------------------------------------------------------------------------------------------------------------------------------------------------------------------------------------------------------------------------------------------------------------------------------------------------------------------------------------------------------------------------------------------------------------------------------------------------------------------------------------------------------------------------------------------------------------------------------------------------------------------------------------------------------------------------------------------------------------------------------------------------------------------------------------------------------------------------------------------------------------------------------------------------------------------------------------------------------------------------------------------------------------------------------------------------------------------------------------------------------------------------------------------------------------------------------------------------------------------------------------------------------------------------------------------------------------------------------------------------------------------------------------------------------------------------------------------------|---------|--------|
|    | Exeter Proposed F                                                                                                                                                                                                                                                                                                                                                                                                                                                                                                                                                                                                                                                                                                                                                                                                                                                                                                                                                                                                                                                                                                                                                                                                                                                                                                                                                                                                                                                                                                                                                                                                                                                                                                                                                                                                                                                                                                                                                                                                                                                                                                             | Program |        |
|    | Unit Count                                                                                                                                                                                                                                                                                                                                                                                                                                                                                                                                                                                                                                                                                                                                                                                                                                                                                                                                                                                                                                                                                                                                                                                                                                                                                                                                                                                                                                                                                                                                                                                                                                                                                                                                                                                                                                                                                                                                                                                                                                                                                                                    | 246     |        |
|    | Studios                                                                                                                                                                                                                                                                                                                                                                                                                                                                                                                                                                                                                                                                                                                                                                                                                                                                                                                                                                                                                                                                                                                                                                                                                                                                                                                                                                                                                                                                                                                                                                                                                                                                                                                                                                                                                                                                                                                                                                                                                                                                                                                       | 61      |        |
|    | 1 Bedrooms                                                                                                                                                                                                                                                                                                                                                                                                                                                                                                                                                                                                                                                                                                                                                                                                                                                                                                                                                                                                                                                                                                                                                                                                                                                                                                                                                                                                                                                                                                                                                                                                                                                                                                                                                                                                                                                                                                                                                                                                                                                                                                                    | 157     | Ð      |
|    | 2 Bedrooms                                                                                                                                                                                                                                                                                                                                                                                                                                                                                                                                                                                                                                                                                                                                                                                                                                                                                                                                                                                                                                                                                                                                                                                                                                                                                                                                                                                                                                                                                                                                                                                                                                                                                                                                                                                                                                                                                                                                                                                                                                                                                                                    | 20      |        |
| -  | Flex Townhomes                                                                                                                                                                                                                                                                                                                                                                                                                                                                                                                                                                                                                                                                                                                                                                                                                                                                                                                                                                                                                                                                                                                                                                                                                                                                                                                                                                                                                                                                                                                                                                                                                                                                                                                                                                                                                                                                                                                                                                                                                                                                                                                | 8       |        |
| -  | Retail Square Feet                                                                                                                                                                                                                                                                                                                                                                                                                                                                                                                                                                                                                                                                                                                                                                                                                                                                                                                                                                                                                                                                                                                                                                                                                                                                                                                                                                                                                                                                                                                                                                                                                                                                                                                                                                                                                                                                                                                                                                                                                                                                                                            | 22,700  |        |
| J  | Onsite Parking                                                                                                                                                                                                                                                                                                                                                                                                                                                                                                                                                                                                                                                                                                                                                                                                                                                                                                                                                                                                                                                                                                                                                                                                                                                                                                                                                                                                                                                                                                                                                                                                                                                                                                                                                                                                                                                                                                                                                                                                                                                                                                                | 30      | No. of |
| 20 | Total Gross Square Feet                                                                                                                                                                                                                                                                                                                                                                                                                                                                                                                                                                                                                                                                                                                                                                                                                                                                                                                                                                                                                                                                                                                                                                                                                                                                                                                                                                                                                                                                                                                                                                                                                                                                                                                                                                                                                                                                                                                                                                                                                                                                                                       | 256,724 | -      |
| 8  | Stories                                                                                                                                                                                                                                                                                                                                                                                                                                                                                                                                                                                                                                                                                                                                                                                                                                                                                                                                                                                                                                                                                                                                                                                                                                                                                                                                                                                                                                                                                                                                                                                                                                                                                                                                                                                                                                                                                                                                                                                                                                                                                                                       | 5/6     |        |
|    | A CONTRACT OF A |         |        |