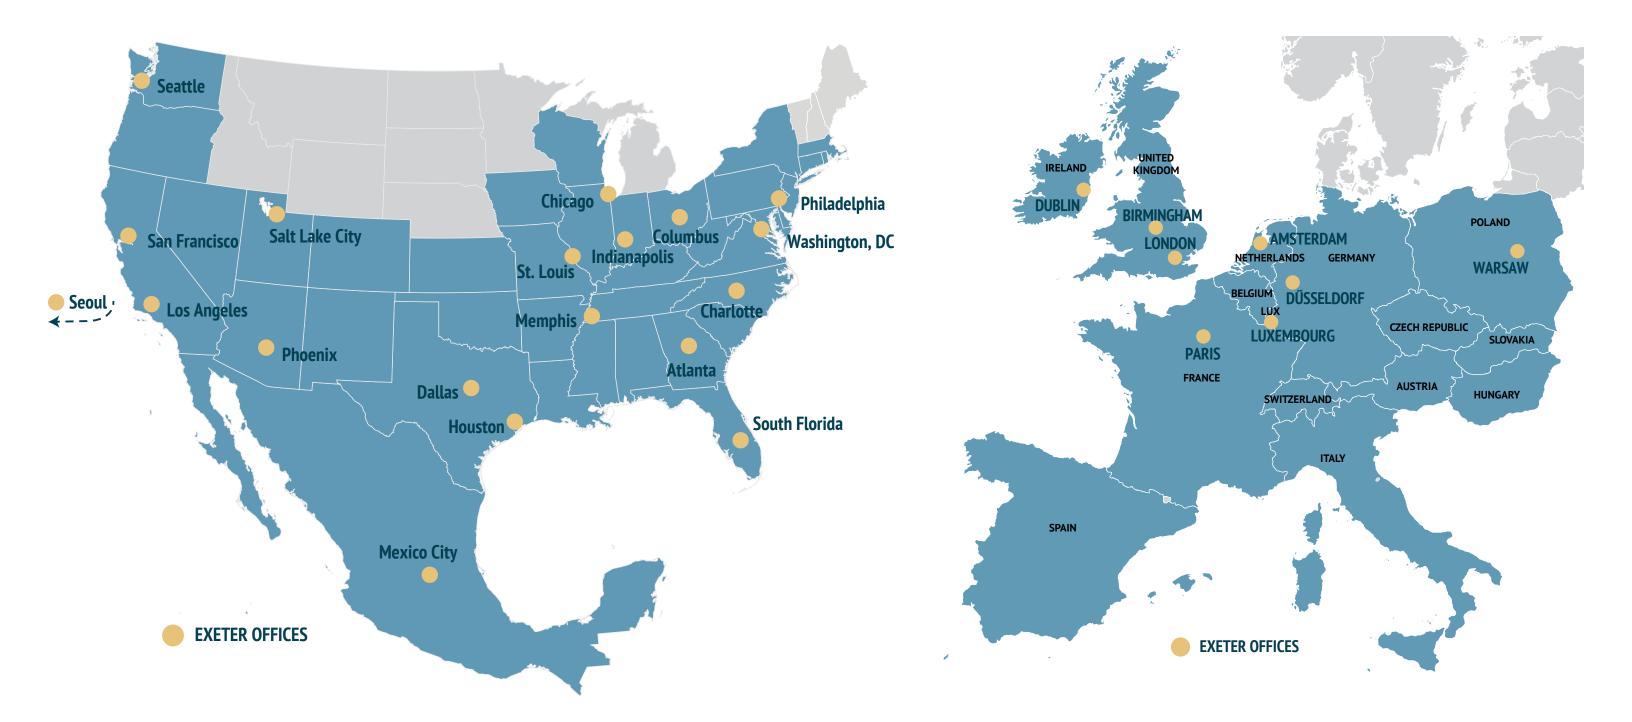

#### EPG URBAN / EXETER ("EXETER")

-Real estate private equity operator founded in 2006

-Headquartered in Conshohocken, PA with 150 employees worldwide

- -Serving over 100 institutional investors around the globe from 18 offices in North America and 8 in Europe
- -Total Equity under management exceeds \$6 billion across several asset classes and geographies
- -High degree of transparency, accountability and alignment of interests
- -In-house controls ensure consistency and discipline in financial underwriting, budgeting and accounting
- -Management team, led by Ward Fitzgerald and Tim Weber, has worked together for over 15 years

#### LOCALIZED REAL ESTATE OPERATOR EXPERTISE, PAIRED WITH GLOBAL PLATFORM

-National and local deal sourcing of one-off and small portfolio transactions builds institutional scale from the ground up

-Directly effectuate business plans through local leasing, development and property operations