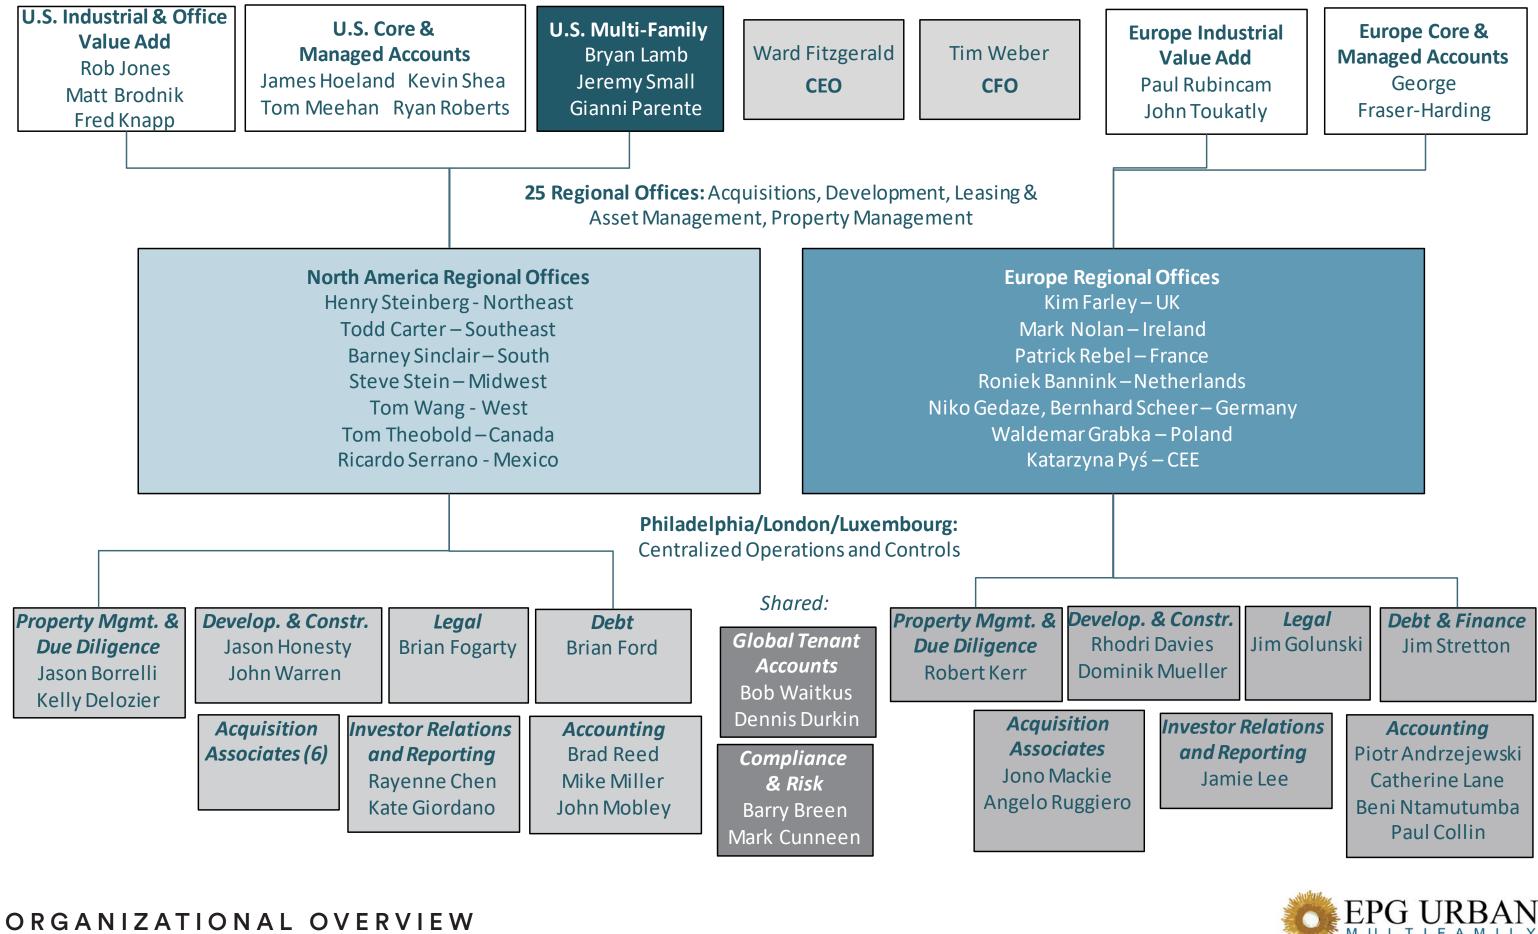

ity and alignment of interests
- -In-house controls ensure consistency and discipline in financial underwriting, budgeting and accounting
- -Management team, led by Ward Fitzgerald and Tim Weber, has worked together for over 15 years

-Principals and senior staff have extensive experience with large-scale, mixed use projects and PPPs



### ABOUT EXETER





#### LOCALIZED REAL ESTATE OPERATOR EXPERTISE, PAIRED WITH GLOBAL PLATFORM

-National and local deal sourcing of one-off and small portfolio transactions builds institutional scale from the ground up

-Directly effectuate business plans through local leasing, development and property operations

-Superior insight into market inefficiencies, tenant, resident and broker preferences, and building design



#### ORGANIZATIONAL OVERVIEW





#### TOP INVESTMENT PARTNERS









New York City Retirement Systems









#### ALL INVESTMENT PARTNERS

- 1199 SEIU Healthcare Employee Pension Fund American Electric Power Retirement Trust American Institute for Research American Value Partners Aviva **Battelle Pension Management and Investment** Council Bucknell University Commonfund **Chicago Laborers** Credit Suisse **Dartmouth College** Ford Motor Company Pension Fund **GCM** Grosvenor Gilder Family Government of Singapore Investment Corp. Group Health Cooperative Pension Fund IAM National Pension Fund Kansas Public Employees Retirement System Korea Teachers Credit Union
- Los Angeles Fire and Police Pension **Mercer Private Investment Parties** Merit Energy Metropolitan Real Estate Partners Michigan Laborers' Pension Fund Mic